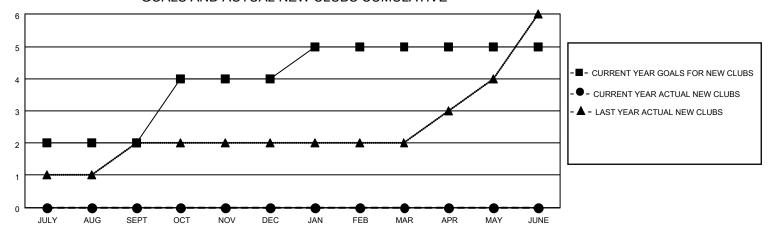

## GOALS AND ACTUAL NEW CLUBS CUMULATIVE

## MONTHLY MEMBERSHIP PROGRESS REPORT

LOCATION INDIA District 322C4 Results as of: 11/30/2022

| Clubs RESULTS FOR 2022-2023 |   |   |   | Members RESULTS FOR 2022-2023 |    |    |    |
|-----------------------------|---|---|---|-------------------------------|----|----|----|
|                             |   |   |   |                               |    |    |    |
| JULY/AUG/SEPT               | 2 | 0 | 0 | JULY/AUG/SEPT                 | 55 | 62 | 14 |
| OCT/NOV/DEC                 | 2 | 0 | 0 | OCT/NOV/DEC                   | 80 | 2  | 17 |
| JAN/FEB/MAR                 | 1 | 0 | 0 | JAN/FEB/MAR                   | 50 | 0  | 0  |
| APR/MAY/JUNE                | 0 | 0 | 0 | APR/MAY/JUNE                  | 20 | 0  | 0  |