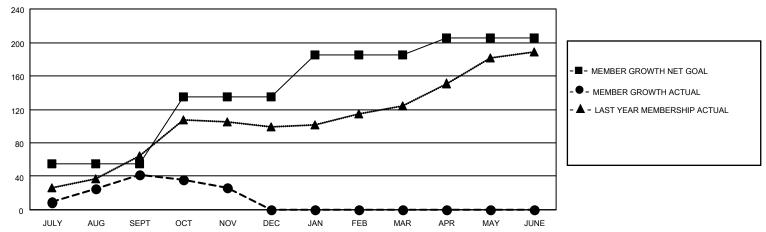

## GOALS AND ACTUAL MEMBERS CUMULATIVE

| DROPPED CLUBS: 0 |    | 14 CLUBS OF 46 ADDED 1 OR<br>MORE NEW MEMBERS | GENDER DISTRIBUTION                 |                              |  |
|------------------|----|-----------------------------------------------|-------------------------------------|------------------------------|--|
|                  |    | INIONE NEW MEMBERS                            | MALE<br>FEMALE                      | 954 (63.22%)<br>555 (36.78%) |  |
| DROPPED MEMBERS  |    |                                               | NON BINARY PREFER NOT TO ANSWER     | 0 (0.00%)<br>0 (0.00%)       |  |
| DECEASED         | 4  |                                               | THE ENTITY TO MINOWER               | 0 (0.0070)                   |  |
| CLUB CANCELLED   | 0  | CLICK HERE FOR CUMULATIVE                     | TOTAL FAMILY UNIT MEMBERS           | 960                          |  |
| OTHER            | 27 | MEMBERSHIP DATA                               |                                     |                              |  |
| TOTAL            | 31 |                                               | FAMILY MEMBERS PAYING HALF DUES 581 |                              |  |
|                  |    |                                               |                                     |                              |  |

## MONTHLY MEMBERSHIP PROGRESS REPORT

LOCATION INDIA District 322C4 Results as of: 11/30/2022

| Clubs RESULTS FOR 2022-2023 |   |   |   | Members RESULTS FOR 2022-2023 |    |    |    |
|-----------------------------|---|---|---|-------------------------------|----|----|----|
|                             |   |   |   |                               |    |    |    |
| JULY/AUG/SEPT               | 2 | 0 | 0 | JULY/AUG/SEPT                 | 55 | 62 | 14 |
| OCT/NOV/DEC                 | 2 | 0 | 0 | OCT/NOV/DEC                   | 80 | 2  | 17 |
| JAN/FEB/MAR                 | 1 | 0 | 0 | JAN/FEB/MAR                   | 50 | 0  | 0  |
| APR/MAY/JUNE                | 0 | 0 | 0 | APR/MAY/JUNE                  | 20 | 0  | 0  |